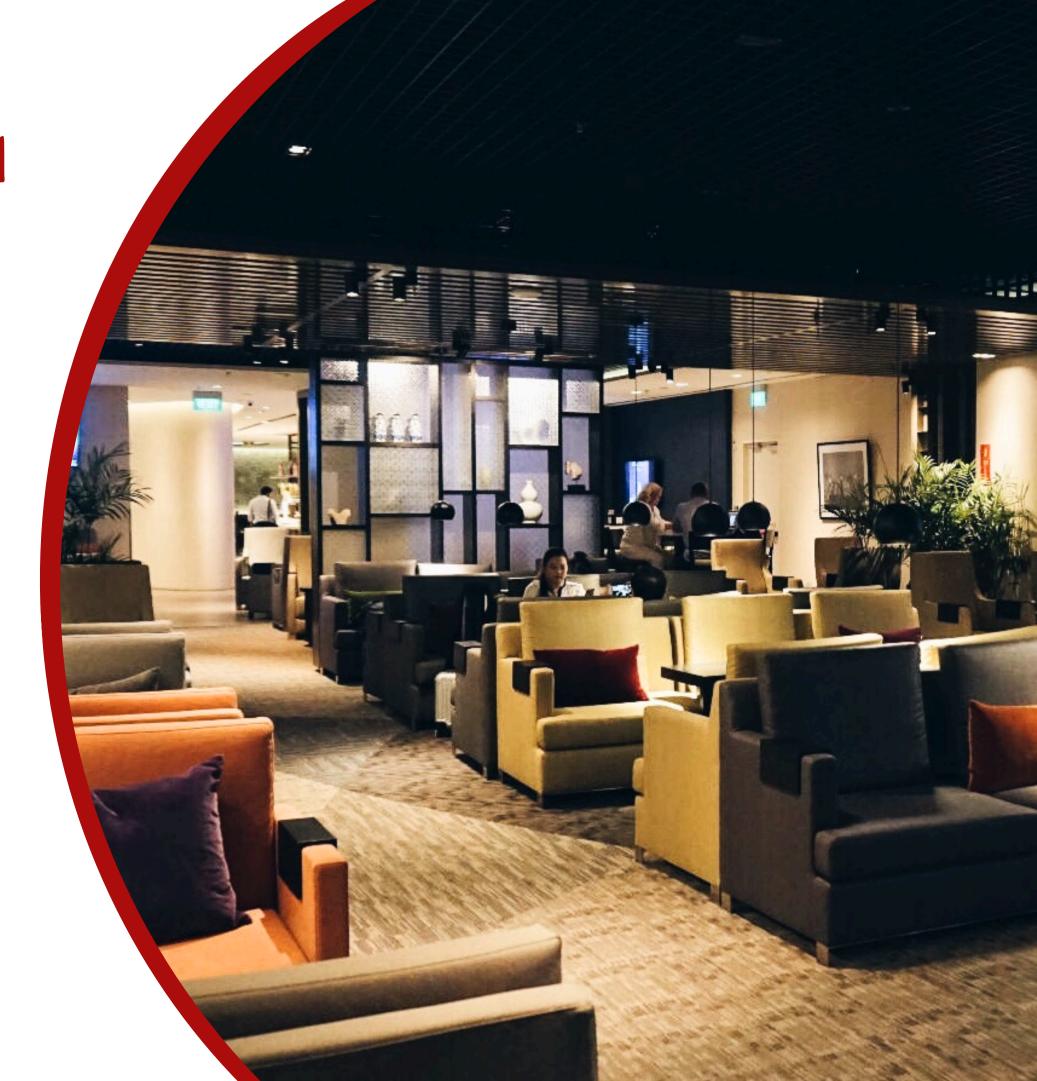

### DNATA PREMIER LOUNGE AT CHANGI AIRPORT TERMINAL 1

DNATA Premier Lounge at Changi Airport Terminal 1 offers travelers an exclusive and luxurious retreat before their flight. As one of the premier lounges in Singapore's awardwinning Changi Airport, DNATA provides guests with unparalleled comfort and hospitality. From elegant interiors to gourmet dining options and premium amenities, the lounge offers a serene environment to relax and unwind before embarking on their journey.