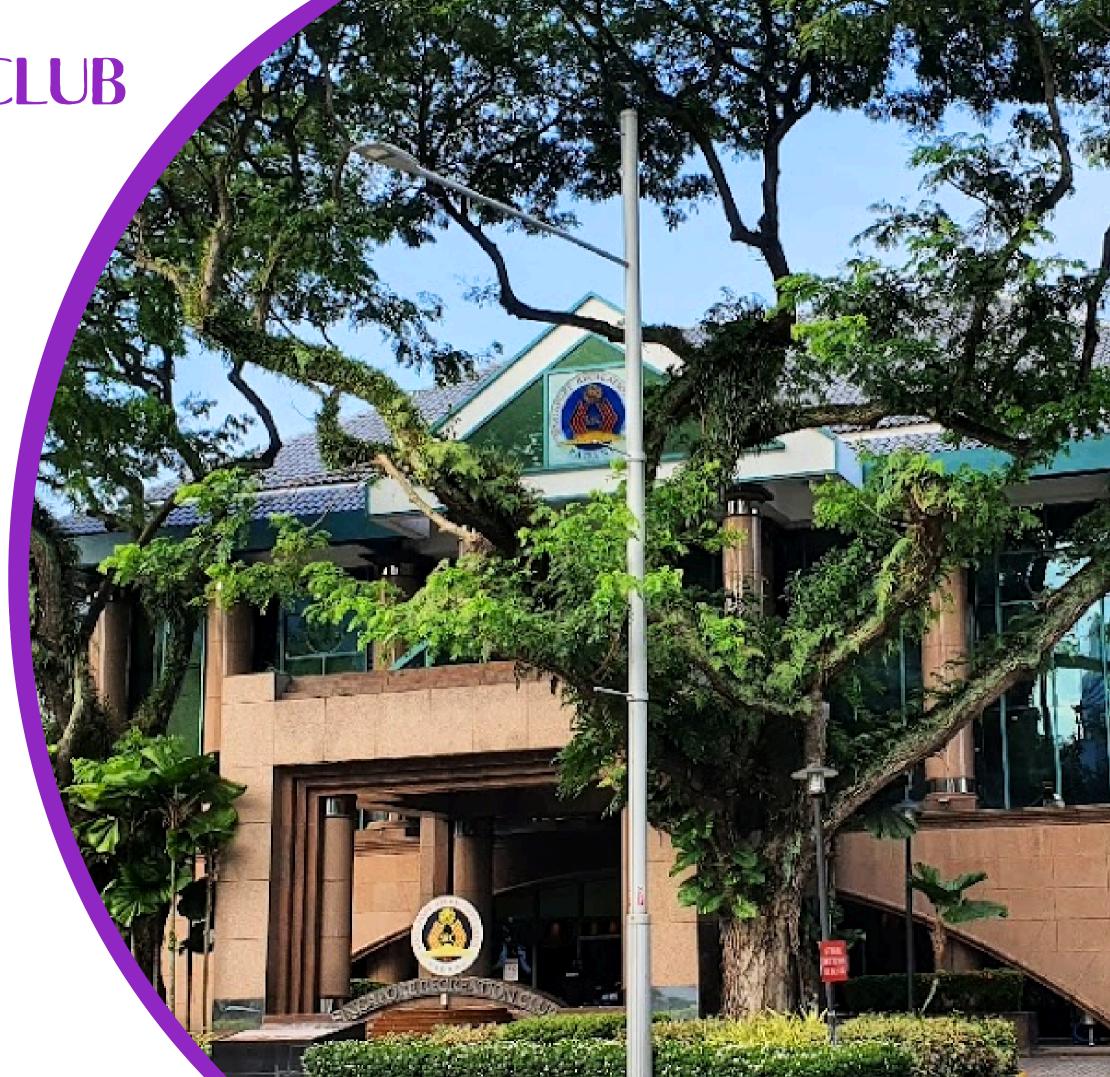

SINGAPORE RECREATION CLUB

The Singapore Recreation Club, established in 1883, is one of the oldest and most esteemed social clubs in Singapore. Nestled in the heart of the city, the club offers a wide range of recreational and leisure facilities for its members and their families. From sports facilities such as tennis courts, swimming pools, and bowling alleys to dining establishments and social spaces, the club provides a vibrant and inclusive environment for members to relax, socialize, and pursue their interests.