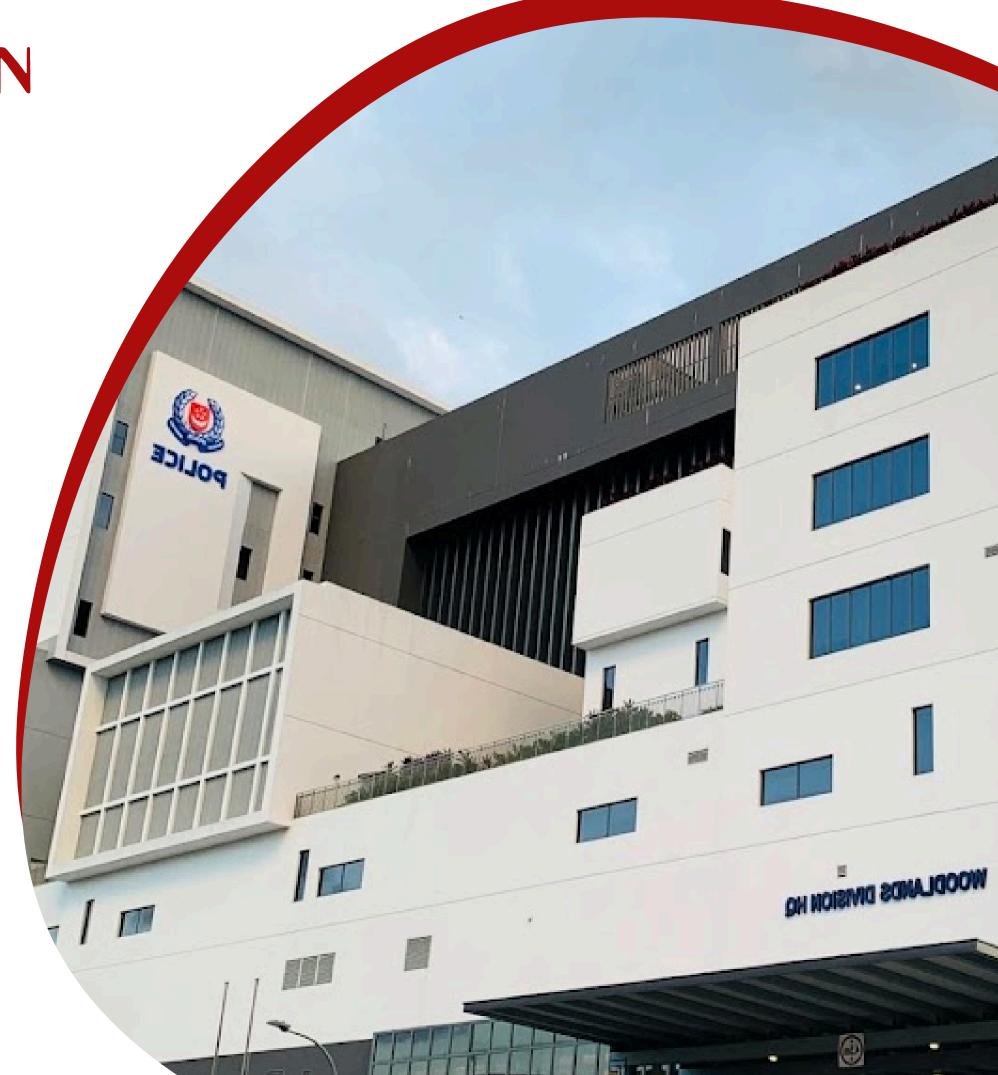

WOODLANDS POLICE DIVISION HQ

The Woodlands Police Division Headquarters in Singapore serves as a key hub for law enforcement and community safety in the Woodlands area. As part of the Singapore Police Force (SPF), this modern facility houses various departments and units dedicated to maintaining peace, order, and security in the region. With a commitment to excellence in policing, the Woodlands Police Division Headquarters employs highly trained officers equipped with the latest technology and resources to respond effectively to crime and emergencies.